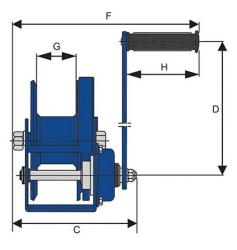

## **Specifications**

| Part Code | A<br>mm | B<br>mm | C<br>mm | D<br>mm | F<br>mm | G mm | H<br>mm | Mass kg |
|-----------|---------|---------|---------|---------|---------|------|---------|---------|
| 011.120   | 156     | 184     | 157     | 208     | 273     | 51   | 110     | 3.7     |
| 011.180   | 203     | 246     | 190     | 319     | 288     | 60   | 110     | 8.1     |
| 011.260   | 216     | 294     | 209     | 319     | 307     | 63   | 110     | 10.3    |