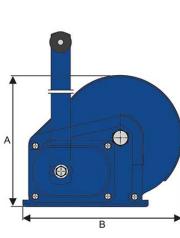

## **Specifications**

| Part Code | A<br>mm | B<br>mm | C<br>mm | D<br>mm | F<br>mm | G mm | H<br>mm | Mass kg |
|-----------|---------|---------|---------|---------|---------|------|---------|---------|
| 011.120   | 156     | 184     | 157     | 208     | 273     | 51   | 110     | 3.7     |
| 011.180   | 203     | 246     | 190     | 319     | 288     | 60   | 110     | 8.1     |
| 011.260   | 216     | 294     | 209     | 319     | 307     | 63   | 110     | 10.3    |