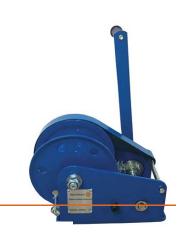

## WH Hand Winch

A simple, strong, safe and effective hoisting solution for a wide range of applications and industries. Twin Pawl system for added safety under load.

- The positive action brake on the WH hand winch can hold the load in any position.
- The brake is sealed in a strong steel cover to protect from dust and rain.
- It is compact, light weight and is of rugged construction.
- The winch should only be used for pulling.
- A notable feature of the WH hand winch brake system is that it is fitted with two pawls to provide extra safety under all operating conditions.